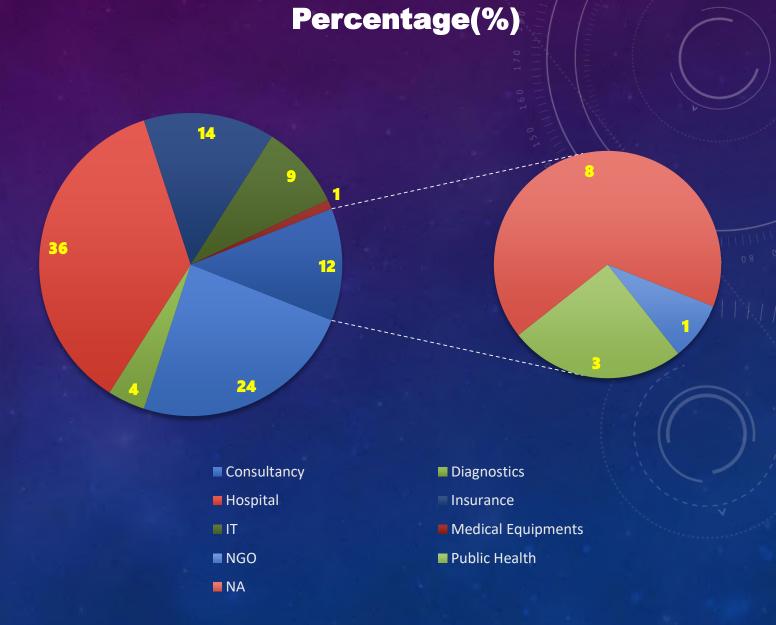

VERTICALWISE PLACEMENT MBA(HHM) 2015-2017

26) TOTAL NO. OF RECRUITERS

KEY HIGHLIGHTS

82 ) TOTAL NO. OF OFFERS

5.1L ) AVERAGE CTC

6.25L) HIGHEST CTC